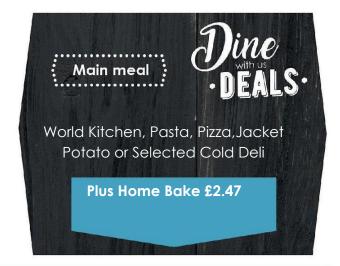

Main Meal £1.90

Plus potatoes, vegetables or salad £2.10

Plus Homebake or bottle of water £2.47

£1.10

£1.90

£2.20

£0.70